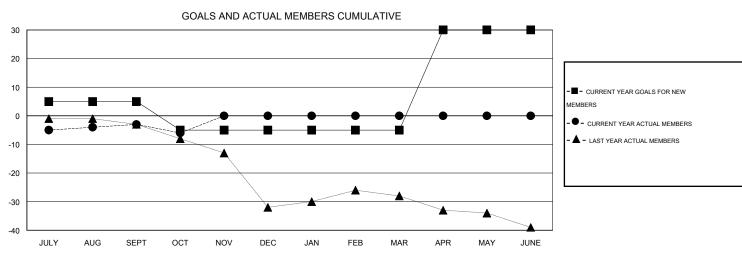

## **LOCATION PENNSYLVANIA**

 $\mathsf{GMT}\;\mathsf{CA}\;1$ 

| Clubs                    |                  |                  |                  |                  | Members                  |                    |                                     |                    |                  |  |
|--------------------------|------------------|------------------|------------------|------------------|--------------------------|--------------------|-------------------------------------|--------------------|------------------|--|
|                          | RESUL            | TS FOR 2016-2017 |                  |                  | RESULTS FOR 2016-2017    |                    |                                     |                    |                  |  |
| QUARTER                  | NEW CLUB<br>GOAL | NEW CLUBS        | DROPPED<br>CLUBS | NET<br>GAIN/LOSS | QUARTER                  | NEW MEMBER<br>GOAL | CHARTER AND<br>NEW MEMBERS<br>ADDED | DROPPED<br>MEMBERS | NET<br>GAIN/LOSS |  |
| JULY/AUG/SEPT            | 0                | 0                | 0                | 0                | JULY/AUG/SEPT            | 5<br>-10           | 8                                   | 11<br>3            | -3<br>-3         |  |
| OCT/NOV/DEC  JAN/FEB/MAR | 0                | 0                | 0                | 0                | OCT/NOV/DEC  JAN/FEB/MAR | 0                  | 0                                   | 0                  | 0                |  |
| APR/MAY/JUNE             | 1                | U                | 0                | 0                | APR/MAY/JUNE             | 35                 | 0                                   | 0                  | 0                |  |